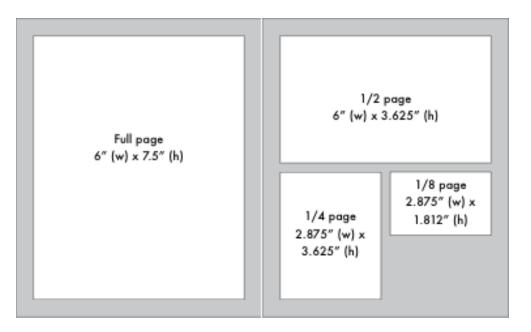

#### Please return this contract and payment to:

Susquehanna Valley Chorale, PO Box 172, Lewisburg PA 17837 or call 570-547-0455

| Date:                           |        |          |       |
|---------------------------------|--------|----------|-------|
| Business & Contact Pe           | erson: |          |       |
| Address:                        |        |          |       |
| Phone:                          | Fax:   | Email:   |       |
| Pricing                         |        |          |       |
| AD SIZE<br>(WIDTH x HEIGHT, INC | HES)   | PRICE    | TOTAL |
| Full page (6 x 7-1.             | /2)    | \$500.00 | \$    |
| 1/2 page (6 x 3-5/8)            |        | \$300.00 | \$    |
| 1/4 page (2-7/8 x 3-5/8)        |        | \$175.00 | \$    |
| 1/8 page (2-7/8 x 1-11/16)      |        | \$100.00 | \$    |